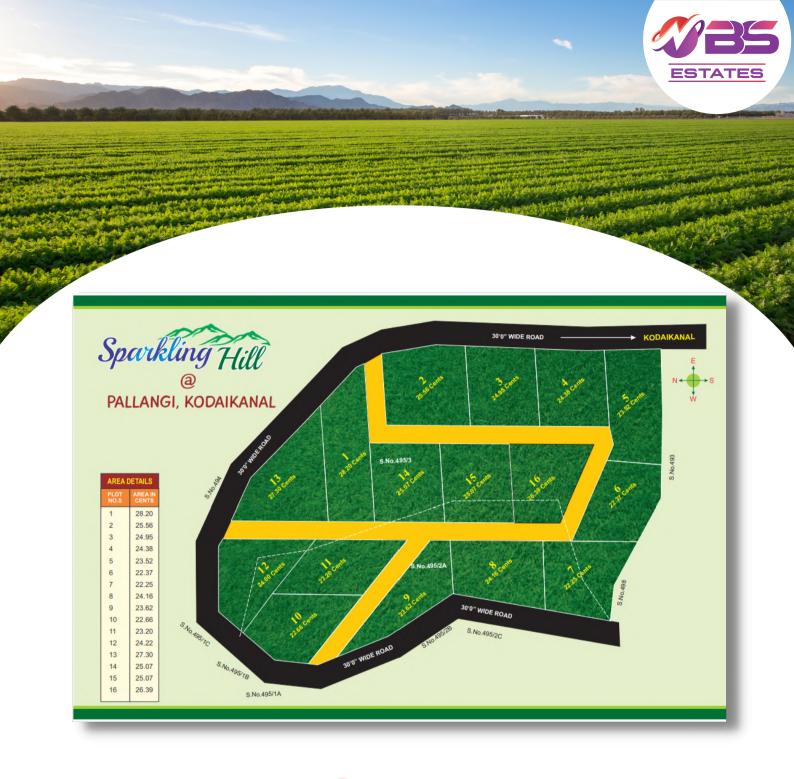

#### **PROJECT OVERVIEW**

NBS ESTATES - SPARKLING HILL is our first agro-realty project based in Pallangi,Kodaikanal, located in the Dindigul District of TamilNadu. The project offers you an infinite view of lush greenery in the majestic Kodaikanal mountains. Immerse yourself in nature's symphony and take a breath of fresh air. The property has a magnificent view of the mountains and is a class apart in itself from the wide open greens, manicured walkways, naturally illuminated surroundings and a funnel-shaped layout for adequate wind circulation and direct access to highways.

NBS ESTATES - PALLANGI is spread over 25 acres of land, divided into 100 plots that would be developed, cultivated & harvested by us, for you. All you need to do is just sit back and reap the profits. This gated community comes with a 24x7 security and monitoring. This can be your perfect holiday home for a weekend getaway along with the perks of having an assured annual income by investing in fruit plantations, wood-house, and trekking.